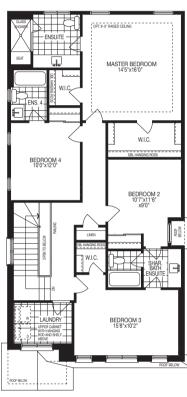

THE ROTHWELL 2,448 SQ.FT.

33' DETACHED COLLECTION

ELEVATION A

Second Floor ELEVATION A

ELEVATION B

Main Floor ELEVATION B

Opt. Ensuite

Opt. Den

# **Double Master Bedroom Plan**

Imagine having privacy, togetherness and convenience specifically designed with Double Master Bedroom Plans for either multi-generational use or for two owners who recognize the benefits of cost savings through sharing home ownership with co-habitation. It's another great option to share life.

As parents get older, every family reaches the point where they have to have a conversation about their living situation going forward. The Double Master Bedroom Plan provides enough space and privacy for in-laws to join the family full time. It really begins to make sense with multigenerational thinking

## SHARE THE COST OF MORE SPACE

Here's an option that provides a new way for two homebuyers to enjoy the benefits of more space and features of a single family home by sharing the costs of the mortgage. The Double Master Bedroom plans at Ventura makes home ownership now possible to many with privacy, convenience and better quality of life.