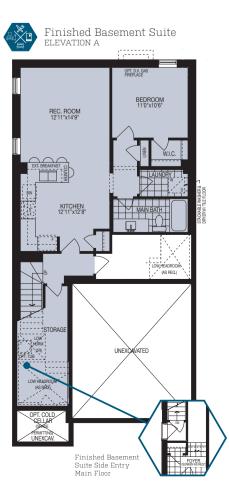

# **Finished Basement Suites**

### Comfortably separated options take multi-generational living to another level

This is flexible family living with a careful consideration of the needs of modern day urban living. In fact, at Ventura, we have transformed basement space to be as comfortable, bright and beautiful as the rest of your new home. Conveniently suited to a double occupancy, Ventura's Finished Basement Suite maximizes space with the beautiful master suite, kitchenette and stunning open plan downstairs for independent living. Consider combining it with a Sunshine Basement' option to suit your needs and hobbies. This great design really does provide everyone in the family with their own space