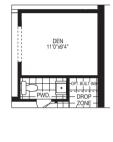

THE ROTHWELL 2,448 SQ.FT.

33' DETACHED COLLECTION

ELEVATION A

Second Floor ELEVATION A

ELEVATION B

Main Floor ELEVATION B

Opt. Ensuite

Opt. Den