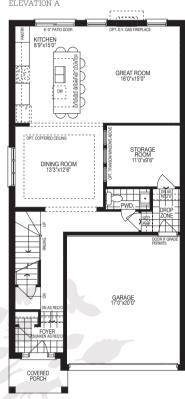

THE ROTHWELL 2,448 SQ.FT.

33' DETACHED COLLECTION

ELEVATION A

Second Floor ELEVATION A

ELEVATION B

Main Floor ELEVATION B

Opt. Ensuite

Opt. Den