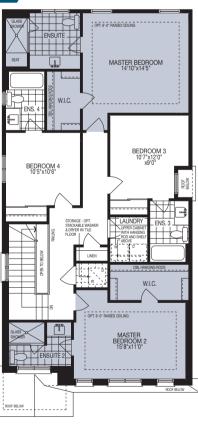

# **Double Master Bedroom Plan**

Imagine having privacy, togetherness and convenience specifically designed with Double Master Bedroom Plans for either multi-generational use or for two owners who recognize the benefits of cost savings through sharing home ownership with co-habitation. It's another great option to share life.

As parents get older, every family reaches the point where they have to have a conversation about their living situation going forward. The Double Master Bedroom Plan provides enough space and privacy for in-laws to join the family full time. It really begins to make sense with multigenerational thinking

## SHARE THE COST OF MORE SPACE

Here's an option that provides a new way for two homebuyers to enjoy the benefits of more space and features of a single family home by sharing the costs of the mortgage. The Double Master Bedroom plans at Ventura makes home ownership now possible to many with privacy, convenience and better quality of life.