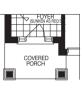

THE ROTHWELL 2,448 SQ.FT.

33' DETACHED COLLECTION

ELEVATION A

Second Floor ELEVATION A

ELEVATION B

Main Floor ELEVATION B

Opt. Ensuite

Opt. Den