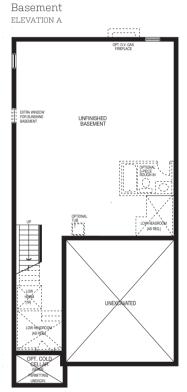

# **Finished Basement Suites**

### Comfortably separated options take multi-generational living to another level

This is flexible family living with a careful consideration of the needs of modern day urban living. In fact, at Ventura, we have transformed basement space to be as comfortable, bright and beautiful as the rest of your new home. Conveniently suited to a double occupancy, Ventura's Finished Basement Suite maximizes space with the beautiful master suite, kitchenette and stunning open plan downstairs for independent living. Consider combining it with a Sunshine Basement' option to suit your needs and hobbies. This great design really does provide everyone in the family with their own space